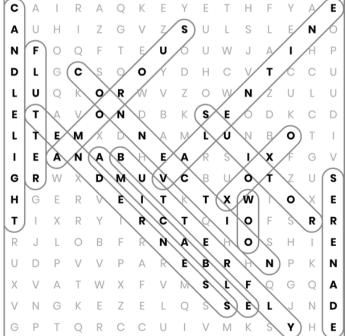

AMICABLE
BUTTERFLY
CONNECTION
SERENADE
TENDERNESS
WOO

AMOROUS
CANDLELIGHT
FLUTTER
SUITOR
VALENTINE
XOXO

Т ٧ Ε Α R Τ Ε Α ٧ U Q G Н Н В Α Τ Ζ Α Τ Τ Α C Η M Ε Ν Τ J Р Η W L В S Ε S Н W Т Χ R G V Ε R 0 M F Ρ В Ρ Η Q J ٧ Ρ Q Υ Ρ L ١ G I F Τ Ε Н Ε Ε Н R L Q Ρ Τ 0 Τ Υ L J С 0 S Z F 0 Α D I D R W Κ Т V D S S ı U 0 ı U D R C Α G Q K S Τ U F 0 S L Υ J R P Χ Α G Τ Ζ W Α С Ν F Ν F F Q 0 Χ Α 0 D V Ζ S Τ F Ε S Q Ν Χ C K Ι 0 V L D F Ν Ρ Р W I Ν С Μ Ν L G Н Н M Α 0 F Κ 0 W Α R Ε Ρ D Н Q Η V Υ L Τ R Q S Q Α M S Ε В Α Χ U Κ J L Ι U Ζ Χ Ν Ε M M Н W 0 F J F М 0 S Ε С Κ J Ε G Т Υ Q Q Q V Μ Τ G С Ν C Ε В I 0 Н Α Ν Τ Μ Ν Τ Q